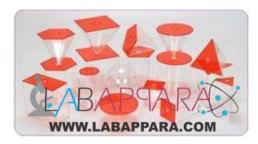

## 3d Solid Set 10 Cm - Mathematics Lab Equipments

Introduce Students to Solid geometry and investigate shapes, faces, vertices, edge, curves and angel with this 17-piece set of transparent plastic Shapes. These Large geometrical shapes ad a tactile element to geometry lessons. Each shape has a 10 cm dimension, illustration relationships between area, volume, shape and size. Transparent plastic shapes include: cone, sphere, hemisphere, cube, cylinder, rectangular prism, hexagonal prism, triangular prism and square pyramid and many more.