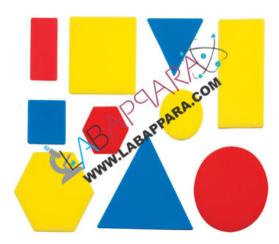

## **Product Description**

Attribute Block - Mathematics Laboratory Equipment

Attribute blocks sets include red, yellow and blue circles, hexagons, rectangles, squares and triangles.

Attribute blocks are manipulative with different shapes, sizes, thicknesses and colors.

Manipulative are objects that foster hands-on learning.

Attribute blocks encourage logical thinking, problem solving and learning math vocabulary.

The blocks are useful for early learners, but also work for more advanced applications, such as symmetry, perimeter, area, tessellation and angles.