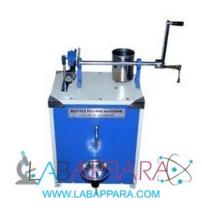

## **Product Description**

Bottle / Liquid Filling Machine - Laboratory Equipment

A sturdy and heavy unit made of sheet mounted on a heavy angle iron duly powder coated.

Capacity of output of water is adjustable through cam system from 50 to 300 ml.

## **Technical Specifications:**

Filling capacity variations: 50 to 300 ml

Syringe options: Single/double

Stainless steel body

Semi automatic

Electric operated

## **Features:**

Rust proof body

Easy to operate

Long service life