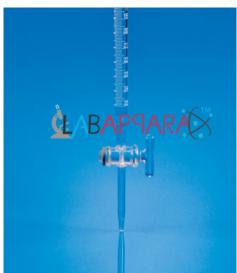

## Chromatography Columns With sintered Disc

Product Categories: Chromatography Vials Borosilicate Glass, Laboratory

<u>Glassware</u>

Product Tags: <u>glassware</u> Product Page:

https://www.labappara.com/product/chromatography-columns-sintered-disc/

## **Product Description**

Chromatography Columns With sintered Disc - Laboratory Glassware Equipment Chromatography Columns with integral sintered disc and PTFE key stopcock.

Auto-zero on Reserviour Plain with Stop-cock **Effective Length cm-** 15 cm, 30 cm, 45 cm, 60 cm **Disc Dia mm -** 10 mm, 20 mm, 30 mm