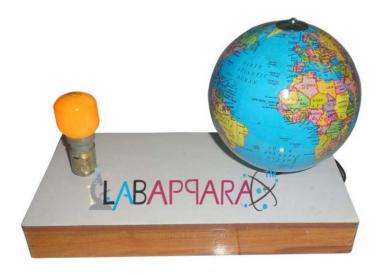

## Day And Night Apparatus (With Electric) - Scientific Laboratory Educational Equipment

An electric bulb representing sun is also fixed on the opposite side of the base.

Very interesting demo model to answer why do we have day and night.

Consisting of driven political globe with angle of inclination fitted on mica top teak wood base.

A fixed aluminum arc passing in a vertical plane around the globe is also attached to the base.