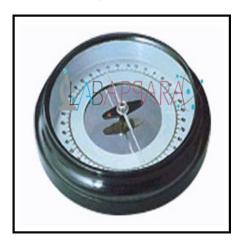

## **Product Description**

Deflection Compass (Anti- Parallax Mirror And Sensitive Needle) - Physics Equipment
Housed in a plastic box with aluminium dial graduated in 0-90 degree four times, anti-parallax mirror and steel pivot.
The short magnetic needle and a light aluminium pointer designed for precise readings and maximum damping.
The compass box has a hollow circular cavity to fit tangent galvanometer stand or deflection magnetometer base.