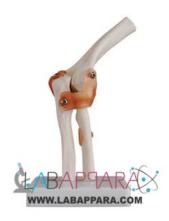

## Product Description **Elbow Joint Model Life Size- Scientific Educational Model**

Elbow Joint Model Demonstrated reproduction, ante version, retro version, internal/external rotation of the radius. Include flexible, artificial ligaments. Life-size, on stand.

Accurately moulded articulated model on plastic base. Radius and ulna are the two bones of the lower part of the arm. Radius is concerned with bending and straightening of the elbow. Showing radius and ulna. Upper end of ulna grasp the lower end of the humorous.