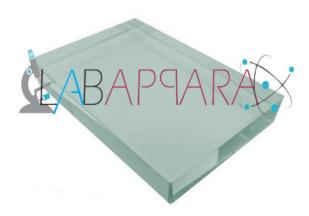

## **Product Description**

Glass Slab - Physics Optical Equipment

Rectangular, all sides polished, made from slightly greenish glass free from bubbles. These are used for pin method experiments. Glass slab from Sheet Glass Bubble less, prepare from Belgium plate, highly polished sides, English glass.

## **Specifications:**

Material : Glass

Glass Color: Transparent

Use: Lab use

**Features:** 

Optimum finish

Crack resistance

High strength

## SIZE:-

- (A) 75 x 50 x 12 mm
- (B) 75 x 50 x 18 mm
- (C) 100 x 60 x 25 mm