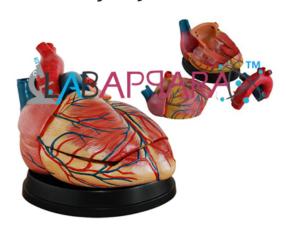

## New Style Jumbo Heart Model- Scientific Educational Model

New Style Jumbo Heart Model- New Style Jumbo model shows the anatomy of human heart with aortic arch, coronal section of atrium and ventricle, valves, and veins in great anatomical detail. New Style Jumbo Heart into 3 parts. 4 times enlarged.