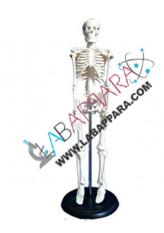

## Mini Skeleton Model-Scientific Educational Model

Labappara is a prominent organization that is engaged in manufacturing and supplying Mini Skeleton Model. This model is 42 cm in size with every joint detachable. This model is used for teaching as well as for learning purposes. Mini Skeleton model comprises all the bones that exist in human body and minutely it shows their joints.