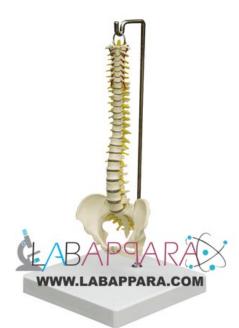

## Mini Spine Model - Scientific Educational Model

Mini size spine model shows all 24 vertebra with pelvis, sacrum, occipital bone, vertebral artey, all nerve branches & herniated lumbar disc. Consist of occipital plate, 7 cervical vertebrae with inter-vertebral discs, cervical nerves, vertebral arteries and spinal cord. Mounted on stand.