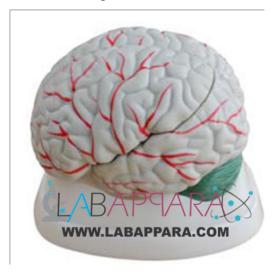

## Product Description New Style Brain Model- Scientific Educational Model

New Style Brain Model-Demonstrate features of human brain as a whole, as well as the relations between the component portions. new brain model feature into 3 parts.

Size: 18.4x14x13.5 cm. On stand.