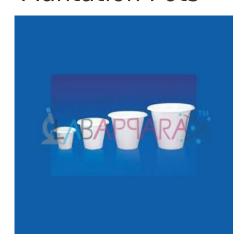

## **Product Description**

Plantation Pots - Scientific Laboratory Equipment

**Plantation Pots,** molded in polypropylene, are available in four different sizes. The Plantation Pots have a downward extended rim, which provide convenient lifting even if the pot is filled. The bottom of the pot is provided with holes for drain purpose.

Material: Polypropylene

## **Perticulars Packing**

100 mm

20Pcs.

150 mm

20Pcs.

Product data have been exported from - <u>Labappara scientific instrument</u> Export date: Fri May 9 16:45:00 2025 / +0000 GMT

200 mm

20Pcs.

250 mm

20Pcs.