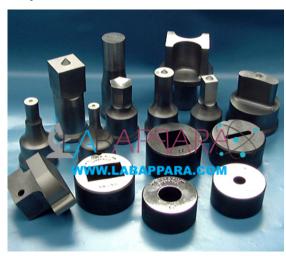

## Product Description Spare Die & Punches - Laboratory Equipment

Spare die & punches of chromium steel.

Available in size - 6, 9, & 12 mm (any one size).

Uniformity across all punches and dies giving interchangeability between every punch or die within the same set.

Punch height measurement using highly accurate programmable height gauge. Computerized heat treatment.

Optimum clearance prevents product loss from lower punches.