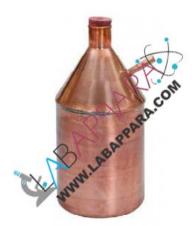

## **Product Description**

Steam Boiler - Physics Equipment

A boiler is a closed vessel in which water or other fluid is heated.

Heavy thick body made of copper.

Use to generate steam

Heat energy is used to convert water into steam

This steam may be used for different purposes.

Including water heating, central heating, boiler-based power generation, cooking, and sanitation.

5 LITER

1 LITER

2 LITER