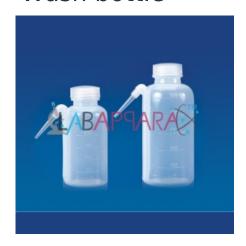

## **Product Description**

Wash bottle - Scientific Laboratory Equipment

Poly-lab wash bottles are made of low density polyethylene which gives these bottles a translucent & unbreakable character. Solutions can be poured easily by squeezing the bottle lightly. The cap is fitted with a flexible polyethylene delivery tube which can be aimed wherever required.

Wash Bottle are Translucent and unbreakable character. After squeezing the Wash Bottle lightly solutions can be easily poured. The Cap is fitted with a Flexible Polyethylene Delivery Tube which can be aimed wherever required.