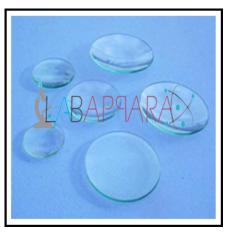

## Product Description

Watch Glass - Scientific Equipment

Watch glass is used for multiple purposes in laboratories. Watch glass is a circular concave piece of glass used in chemistry as a surface to evaporate a liquid, to hold solids while being weighed, for heating a small amount of substance and as a cover for a beaker.

**Available in size** – 50 mm, 60 mm, 75 mm, 100 mm, 125 mm and 150 mm. Diameters.

## Feature -

Uniformity module ground edge. Well packed in card box. Watch Glasses Polished, ground edges, made from selected glass sheet. Crack resistance

Perfect finish

Product data have been exported from - Labappara scientific instrument Export date: Mon May 12 14:39:56 2025 / +0000  $\,$  GMT